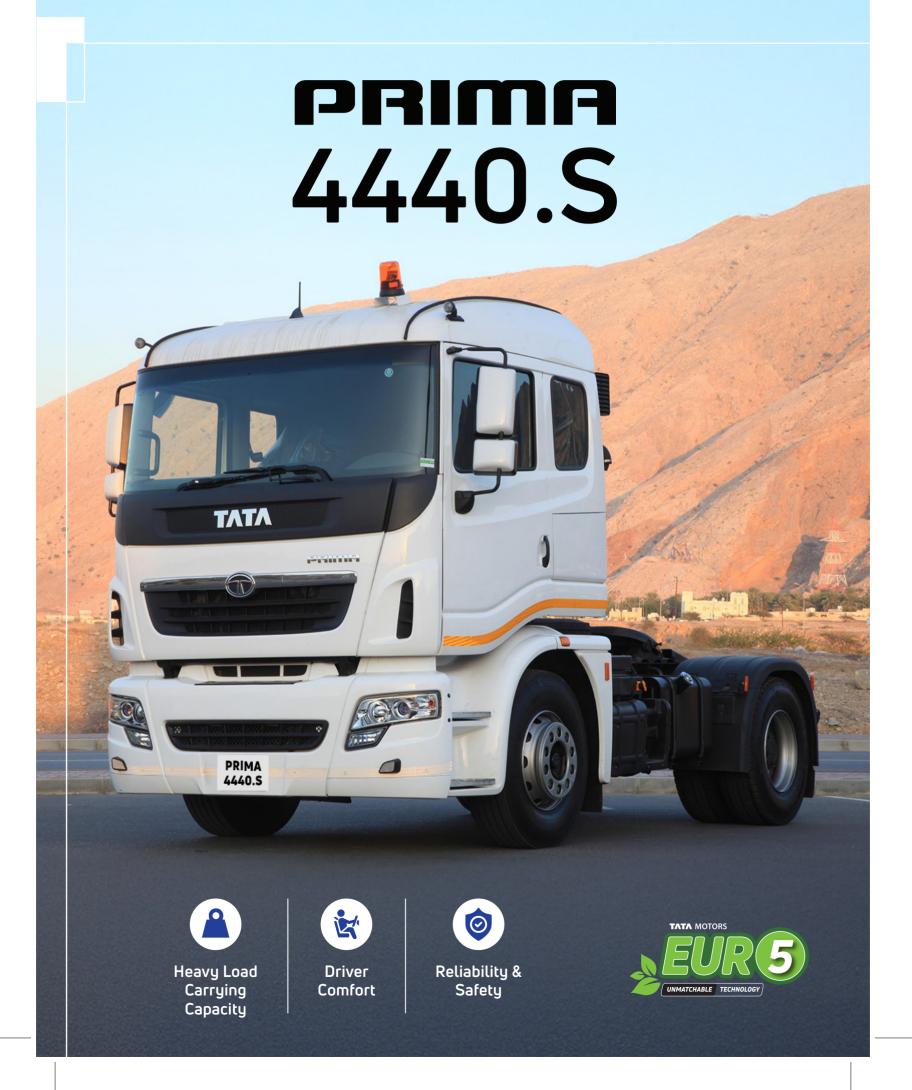

## **SPECIFICATIONS**

**MODEL** 

PRIMA 4440.S

**ENGINE** 

Model

Cummins ISLe 400 Euro-V

Capacity (cc) 8849 cc

Type